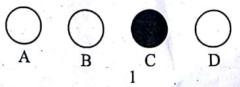

3. अभ्यर्थी परीक्षा पुस्तिका की प्रत्येक मद को पढ़ने के बाद निर्णय करें कि दिए गए उत्तरों में से कौन सा उत्तर ठीक और अधिक सही है। उसे चयनित प्रत्युत्तर के उस वर्ण के गोले/वृत्त में काले अथवा नीले बॉल पेन के निशान से पूरी तरह से काला करना है। निम्नलिखित उदाहरण में प्रत्युत्तर 'C' को इस तरह से निशान लगा है :

After the candidate has read each item in the Test Booklet and decided which of the given options is correct or the best, he has to mark the circle containing the letter of the selected response by blackening it completely with Black or Blue ball pen. In the following example, response 'C' is so marked:

RDPS15

4. जिस तरह से उदाहरण में दिया गया है, उस तरह ध्यान से वृत्त अथवा गोले को निशान लगाइए। जब आप अपने विवरण अथवा उत्तर तालिका पर उत्तरों का अंकन वृत्त/गोले में लगा रहे हों तो आपको अपनी पसंद के अनुरूप वृत्त/गोले को पूर्ण रूप से काला कर देना चाहिए, उसका कोई भी भाग अपूर्ण नहीं रहना चाहिए।

Do the encoding carefully as given in the illustration. While encoding your particulars or marking the answers on Answer Sheet, you should blacken the circle corresponding to the choice in full and no part of the circle should be left unfilled.