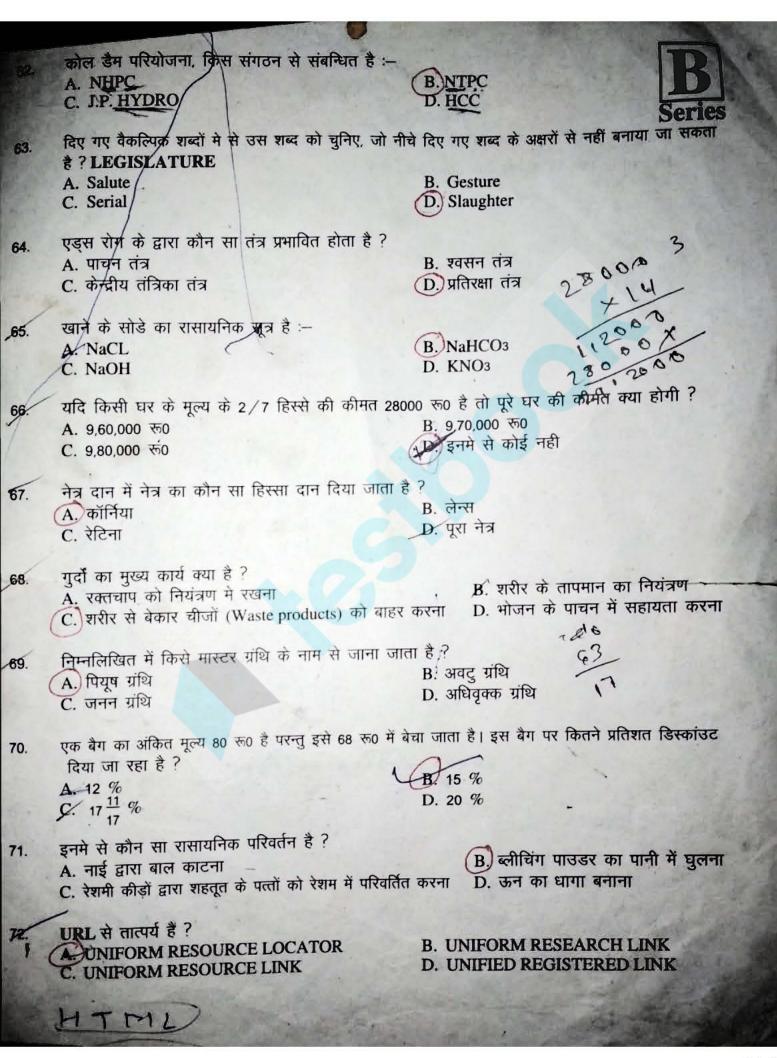

| 30.    | "मिलन" का विलोम क्या है ?                                                                                        | R                                      |
|--------|------------------------------------------------------------------------------------------------------------------|----------------------------------------|
|        | A. अमिलन                                                                                                         | B. विरह                                |
| 1      | C. मिलनी                                                                                                         | D. समिलन                               |
| Conten |                                                                                                                  | Set 162                                |
| 31.    | "सारी फसल" वाक्यांश में कौन सा विशेषण प्रयुक्त हु3                                                               | मा है ?                                |
| 51.    | A. गुणवाचक                                                                                                       | B. संख्यावाचक                          |
| 1      | Q: परिमाणवाचक                                                                                                    | D. सार्वनामिक                          |
|        | . परिमाणवायक                                                                                                     |                                        |
| 20     | "= ++ + 2                                                                                                        |                                        |
| 32.    | "कुंजर" का पर्यायवाची है ?                                                                                       | (B.) गज                                |
|        | A. नर                                                                                                            | D. गिलहरी                              |
|        | C. वानर                                                                                                          | D: Truc                                |
|        |                                                                                                                  |                                        |
| 33.    | पैरालिम्पिक खेलों (Paralympics) का संबन्ध है :-                                                                  |                                        |
|        | A. केवल बर्फीले और शीतकालीन खेलों से                                                                             |                                        |
| 1      | (B.) विशेष रूप से शारीरिक विकलांगता वाले एथलीटों र                                                               | tr the mark of                         |
|        | C. केवल किशोर एथलीटों से                                                                                         | D. शौकिया युवाओं से                    |
|        |                                                                                                                  |                                        |
| 34.    | राष्ट्रीय मतदाता दिवस प्रतिवर्ष ——————                                                                           | को मनाया जाता है :                     |
| 54.    | A. 25 नवम्बर                                                                                                     | B. 25 अक्टूबर                          |
| V      |                                                                                                                  | D. 25 जनवरी                            |
| 3.     | C. 25 दिसम्बर                                                                                                    | 2.20                                   |
|        |                                                                                                                  |                                        |
| 35.    | ''कांगड़ा वधू'' एक चित्रकला कृति है :-                                                                           | a min the al                           |
|        | A. निकोलस रोरिक की                                                                                               | B. सरदार शोभा सिंह की                  |
|        | C. अमृता शेरगिल की                                                                                               | D. एम. एफ. हुसैन की                    |
|        | and the second |                                        |
| 36.    | धर्मगुरू दलाई लामा को इनमें से कौन सा पुरस्कार मि                                                                | ला है :                                |
| 50.    |                                                                                                                  | B. मैगसेसे पुरस्कार                    |
|        | A. भारत रत्न                                                                                                     | D. बुकर पुरस्कार                       |
| (      | C. नोंबेल शान्ति पुरस्कार                                                                                        | D. 34rt Break                          |
|        |                                                                                                                  |                                        |
| 37.    | Social Networking Site "FACEBOOK" का संस्थ                                                                       |                                        |
|        | A. बिल गेट्स                                                                                                     | B. बिल क्लिटन                          |
| . 1    | C. स्टीव जाब्स                                                                                                   | D. मार्क जूकरबर्ग                      |
|        | Lampales in                                                                                                      |                                        |
|        | इनमे से किस देश ने क्योटो प्रोटोकाल पर हस्ताक्षर क                                                               | रने से मना किया है :                   |
| 38.    | •                                                                                                                |                                        |
| 100    | A. जापान                                                                                                         | B. चीन                                 |
| 1      | C. भारत                                                                                                          | ( D.) अमरीका                           |
|        |                                                                                                                  |                                        |
| 39.    | नीति आयोग क्या कार्य करता है :                                                                                   |                                        |
| 39.    | A. खेलकूद को प्रोत्साहन                                                                                          | B. अन्तरराष्ट्रीय संबंधों को दृढ़ करना |
|        |                                                                                                                  |                                        |
| 10     | C. राज्यों के लिए वित्त का प्रावधान एवं आर्थिक उन्न                                                              | ात क संसाधन जुटाना                     |
|        | D. आयात–निर्यात नीति तय करना                                                                                     |                                        |
|        |                                                                                                                  |                                        |
| 40.    | निम्नलिखित मे से कौन संयुक्त राष्ट्र सुरक्षा परिषद क                                                             | ग स्थायी सदस्य नही है :                |
|        | A.)भारत                                                                                                          | B. चीन                                 |
| 1 (    |                                                                                                                  |                                        |
|        | C. रूस                                                                                                           | D. फ्रांस                              |
|        |                                                                                                                  |                                        |
|        |                                                                                                                  |                                        |